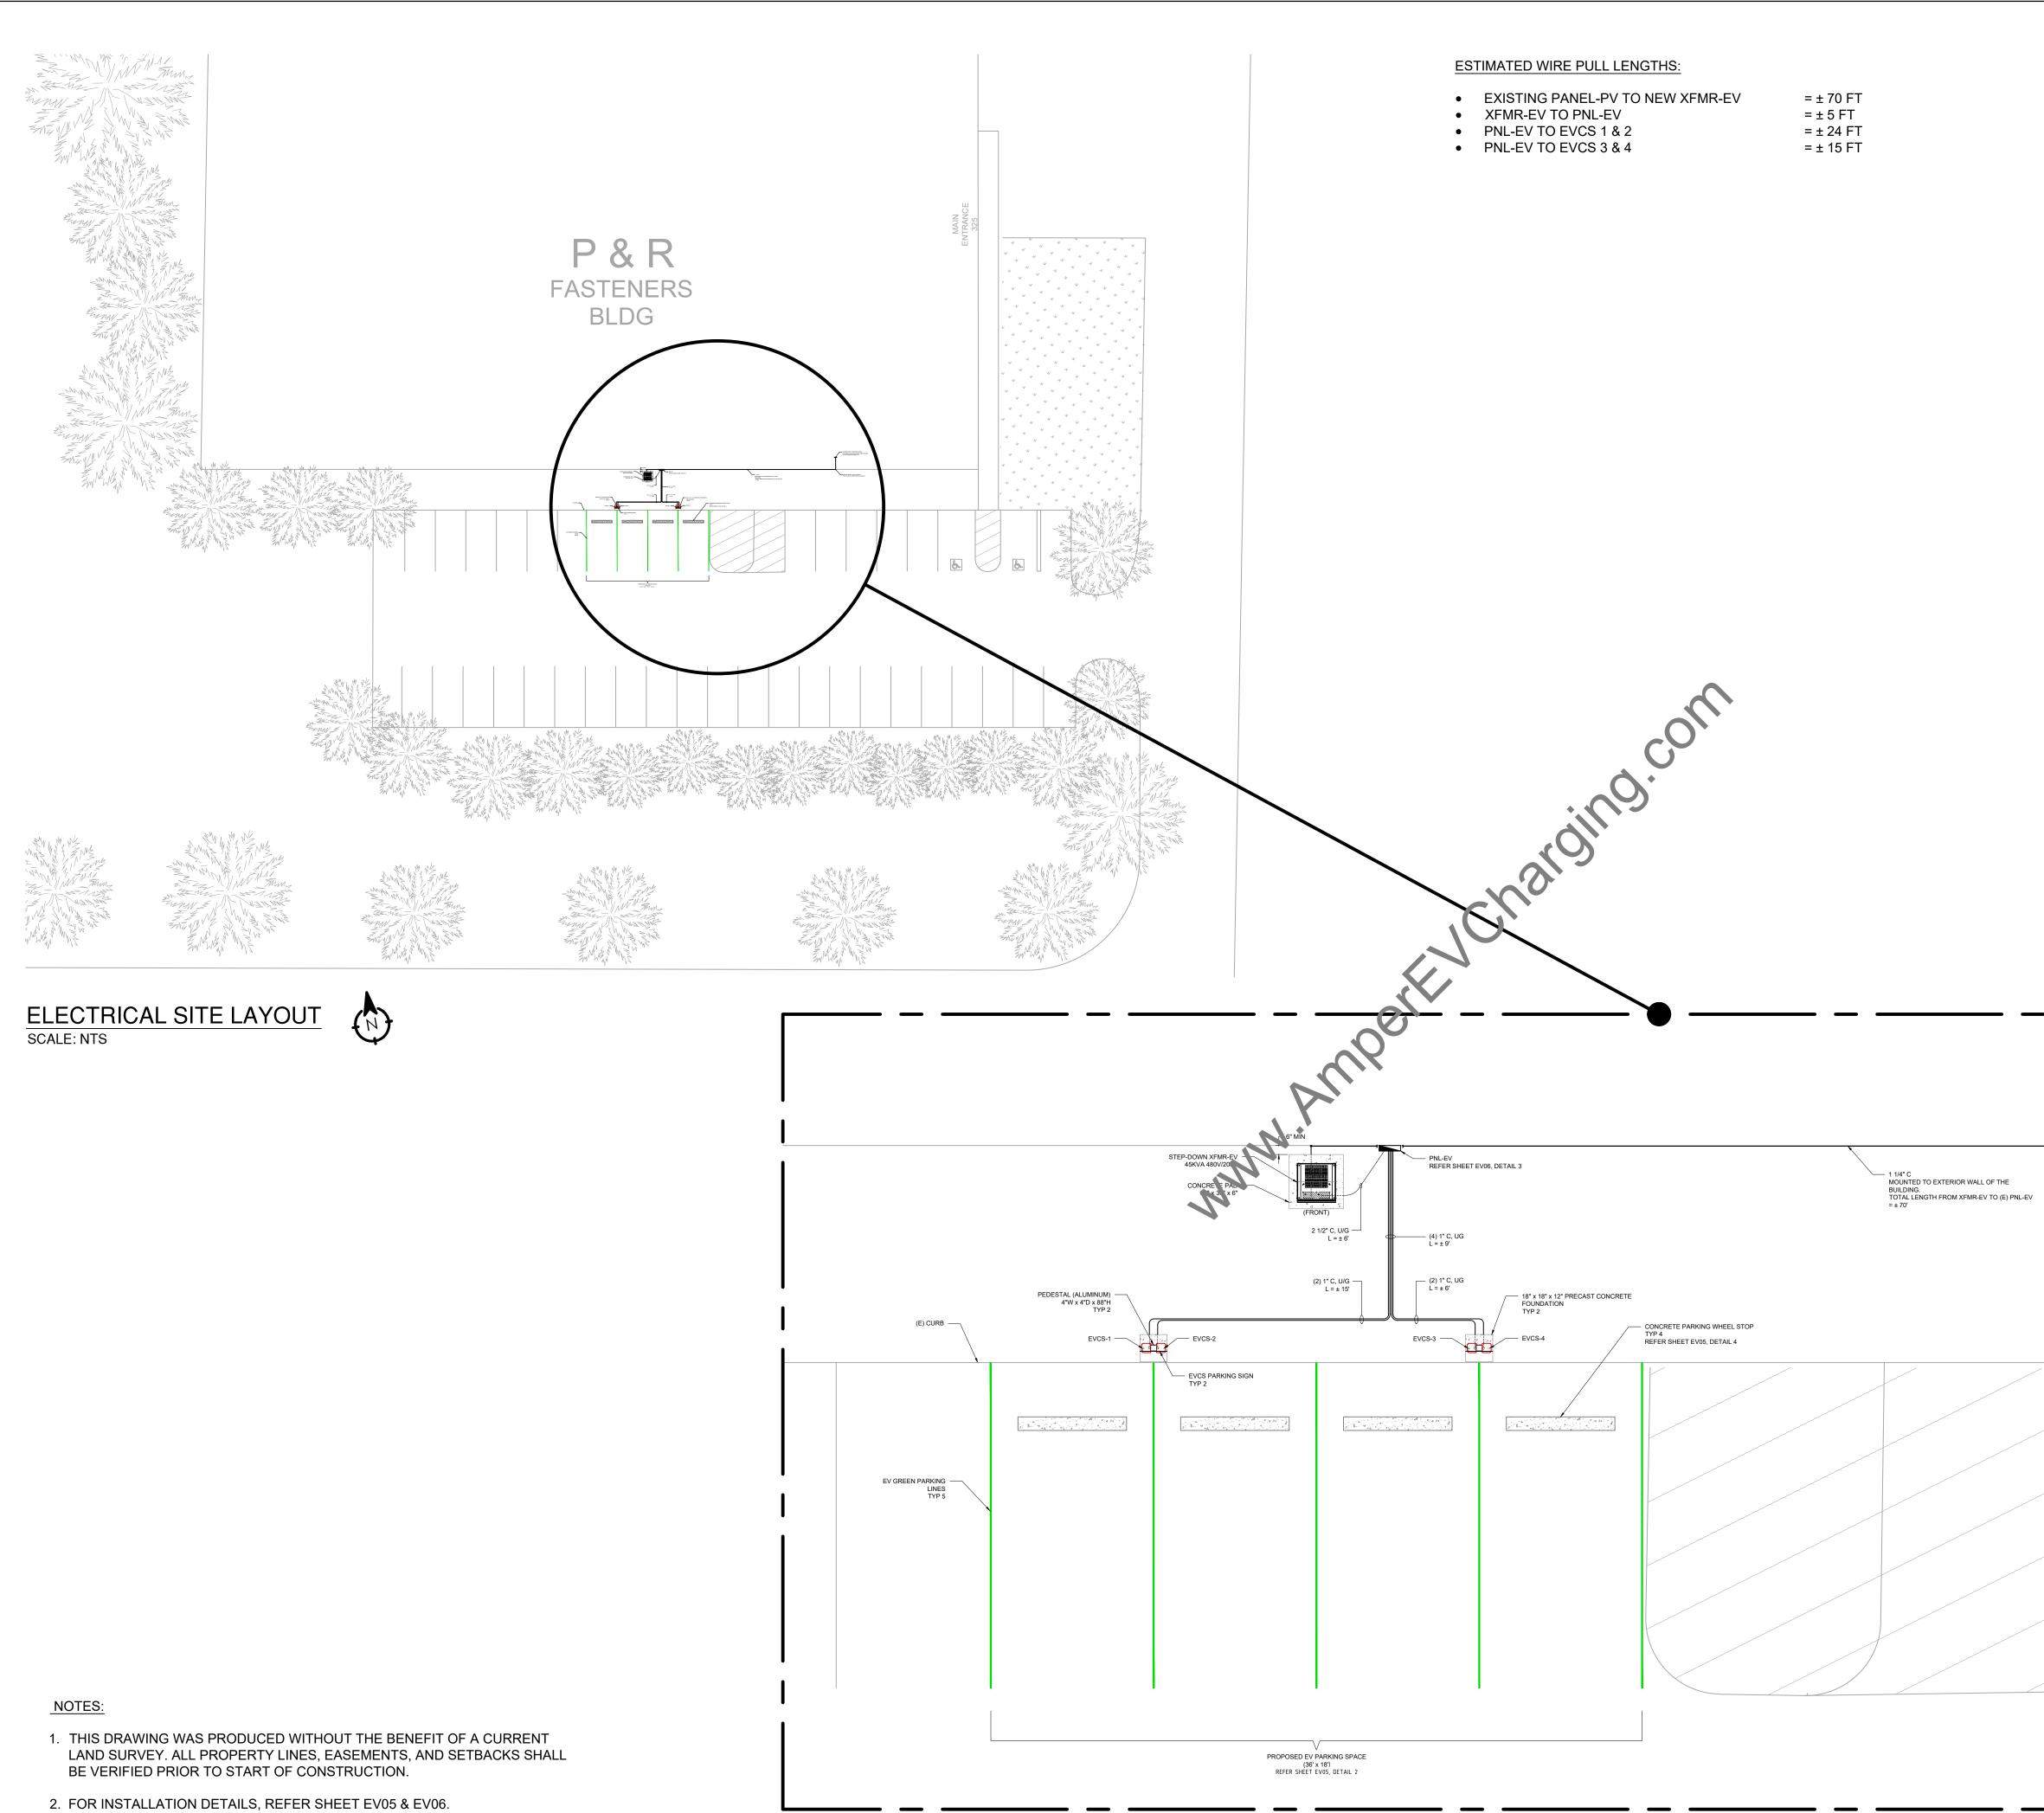

ENLARGED PLAN VIEW OF ELECTRICAL & EVCS EQUIPMENTS SCALE: NTS

|                                                                                                 | ENGINEERING   CONSULTING   ESTIMATING<br>201-920-2899 Minfo@AmperEngineering.com                                                                                                                                                                                                                                                                                                                                                                                                                                                                                                                                                                                                                       |
|-------------------------------------------------------------------------------------------------|--------------------------------------------------------------------------------------------------------------------------------------------------------------------------------------------------------------------------------------------------------------------------------------------------------------------------------------------------------------------------------------------------------------------------------------------------------------------------------------------------------------------------------------------------------------------------------------------------------------------------------------------------------------------------------------------------------|
|                                                                                                 | ENGINEER OF RECORD SEAL & STAMP:                                                                                                                                                                                                                                                                                                                                                                                                                                                                                                                                                                                                                                                                       |
|                                                                                                 | No.<br>24GE54902<br>No.<br>24GE54902                                                                                                                                                                                                                                                                                                                                                                                                                                                                                                                                                                                                                                                                   |
|                                                                                                 | RECEIVER A                                                                                                                                                                                                                                                                                                                                                                                                                                                                                                                                                                                                                                                                                             |
|                                                                                                 | PROFESSIONAL ENGINEER:<br>DURAK EVRIM ERCAN, P.E.<br>LICENSE # 24GE54902                                                                                                                                                                                                                                                                                                                                                                                                                                                                                                                                                                                                                               |
|                                                                                                 | AMPER PROJECT NUMBER: 1999-NJ                                                                                                                                                                                                                                                                                                                                                                                                                                                                                                                                                                                                                                                                          |
|                                                                                                 | THE ENGINEER OF RECORD SHALL NOT HAVE<br>CONTROL OR CHARGE OF AND SHALL NOT BE<br>RESPONSIBLE FOR CONSTRUCTION MEANS,<br>METHODS, DEVIATIONS, TECHNIQUES,<br>SEQUENCES, OR PROCEDURES, OR FOR SAFETY<br>PRECAUTIONS AND PROGRAMS IN CONNECTION<br>WITH THE WORK, FOR THE ACTS OR<br>OMISSIONS OF THE CONTRACTOR,<br>SUBCONTRACTORS OR ANY OTHER PERSONS<br>PERFORMING ANY OF THE WORK, OR FOR THE<br>FAILURE OF ANY OF THE WORK, OR FOR THE<br>FAILURE OF ANY OF THEM TO CARRY OUT THE<br>WORK IN ACCORDANCE WITH THE CONTRACT<br>DOCUMENTS.<br>THE INFORMATION IN THIS DRAWING IS<br>PROPRIETARY. ANY REPRODUCTION,<br>DISCLOSURE, OR USE THEREOF IS PROHIBITED<br>WITHOUT THE WRITTEN CONSENT OF THE |
|                                                                                                 | ENGINEER OF RECORD.<br>THIS DESIGN IS NOT TO BE USED FOR<br>CONSTRUCTION UNLESS P.E. STAMPED,<br>SIGNED, DATED AND ONE OF THE REVISION<br>STATES "ISSUED FOR CONSTRUCTION", "IFC"<br>OR "IFC UPDATED".                                                                                                                                                                                                                                                                                                                                                                                                                                                                                                 |
|                                                                                                 |                                                                                                                                                                                                                                                                                                                                                                                                                                                                                                                                                                                                                                                                                                        |
|                                                                                                 |                                                                                                                                                                                                                                                                                                                                                                                                                                                                                                                                                                                                                                                                                                        |
|                                                                                                 | 0 11/08/2024 ISSUED FOR PLAN REVIEW<br>REV. DATE DESCRIPTION                                                                                                                                                                                                                                                                                                                                                                                                                                                                                                                                                                                                                                           |
| CONTRACTOR TO EXTEND CABLE<br>OVERHEAD ROUTING INSIDE THE BUILDING<br>TO THE EXISTING PANEL-PV. | CLIENT:<br>Mit Salem<br>Electric                                                                                                                                                                                                                                                                                                                                                                                                                                                                                                                                                                                                                                                                       |
| REFER SHEET EV05, DETAIL 3<br>FOR TYPICAL PENETRATION DETAILS                                   | ADDRESS:<br>24 COKESBURY ROAD,<br>LEBANON, NJ 08833<br>PHONE:<br>908-735-6126                                                                                                                                                                                                                                                                                                                                                                                                                                                                                                                                                                                                                          |
|                                                                                                 | PROJECT:<br>P & R FASTERNERS<br>EVCS<br>INSTALLATION                                                                                                                                                                                                                                                                                                                                                                                                                                                                                                                                                                                                                                                   |
|                                                                                                 | ADDRESS:<br>325 PIERCE ST,<br>SOMERSET, NJ<br>08873                                                                                                                                                                                                                                                                                                                                                                                                                                                                                                                                                                                                                                                    |
|                                                                                                 |                                                                                                                                                                                                                                                                                                                                                                                                                                                                                                                                                                                                                                                                                                        |
|                                                                                                 | SHEET SIZE:     DRAWN BY:       24X36     IB       DESIGNED BY:     CHECKED BY:                                                                                                                                                                                                                                                                                                                                                                                                                                                                                                                                                                                                                        |
|                                                                                                 | AC DEE<br>SHEET TITLE:<br>ELECTRICAL SITE LAYOUT                                                                                                                                                                                                                                                                                                                                                                                                                                                                                                                                                                                                                                                       |
|                                                                                                 |                                                                                                                                                                                                                                                                                                                                                                                                                                                                                                                                                                                                                                                                                                        |
|                                                                                                 |                                                                                                                                                                                                                                                                                                                                                                                                                                                                                                                                                                                                                                                                                                        |
|                                                                                                 | SHEET NO:<br>EV03                                                                                                                                                                                                                                                                                                                                                                                                                                                                                                                                                                                                                                                                                      |
|                                                                                                 |                                                                                                                                                                                                                                                                                                                                                                                                                                                                                                                                                                                                                                                                                                        |