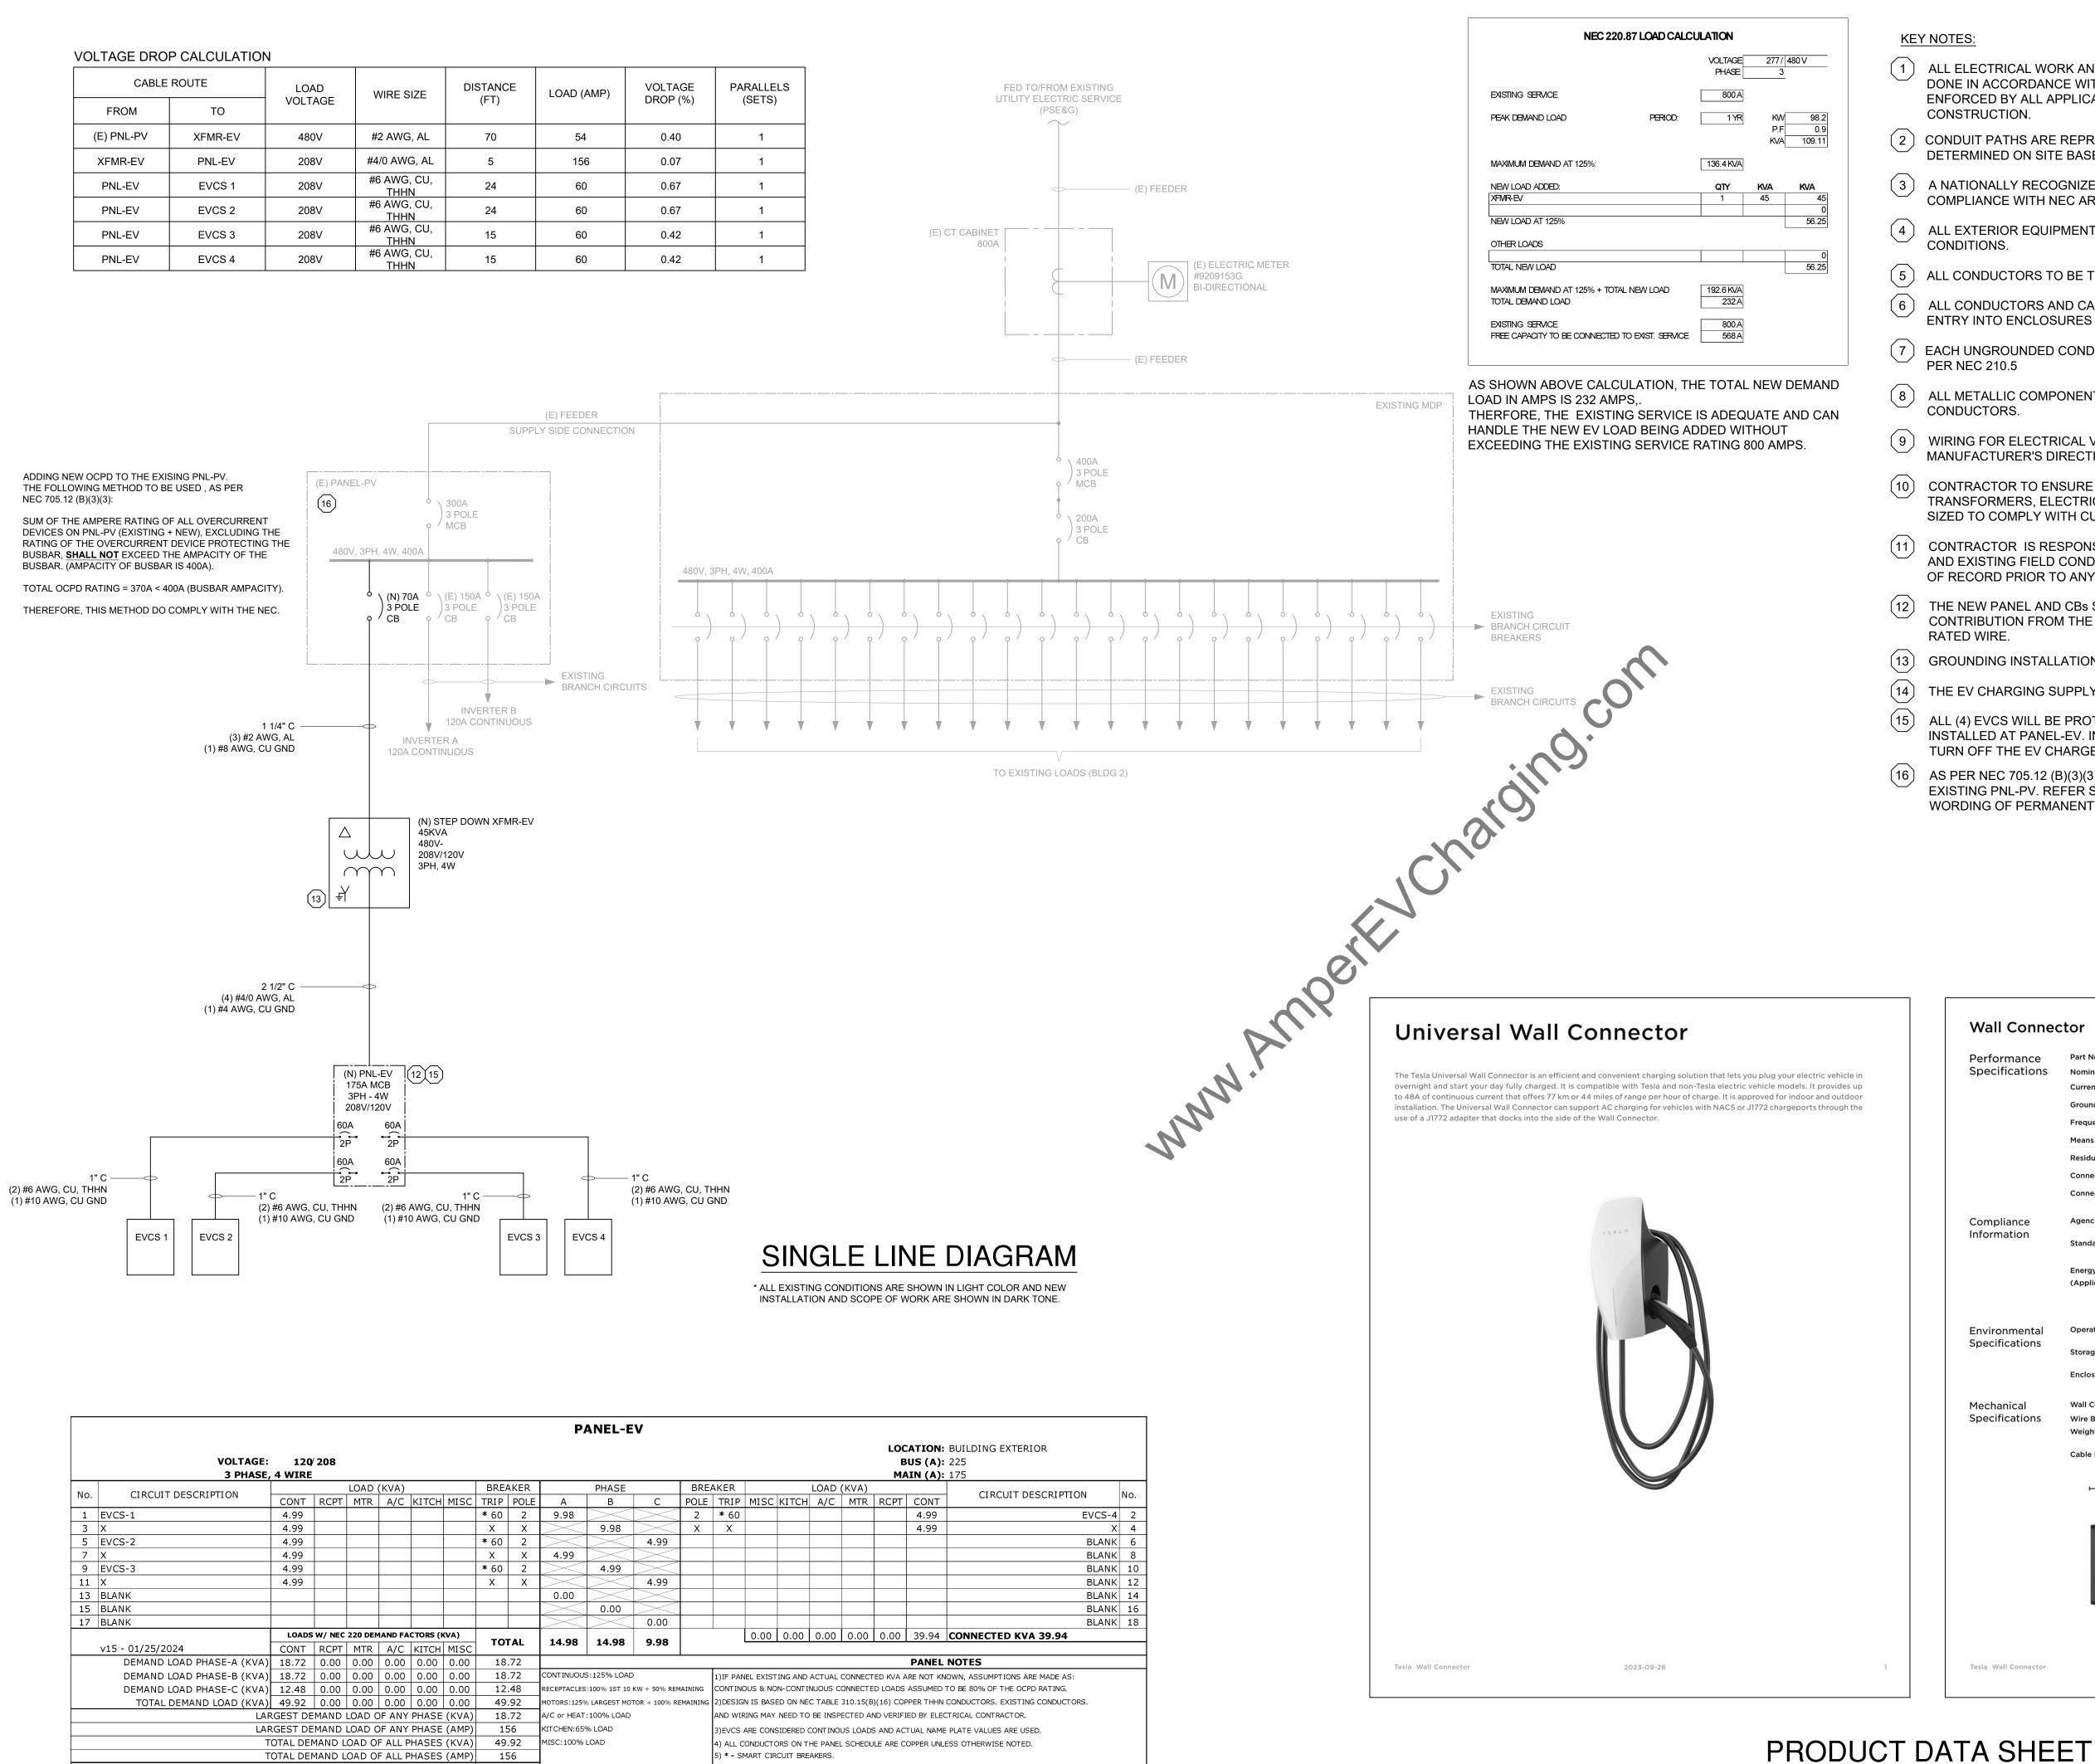

|                                        |                                       |            |      |      |      |       |               |                       |                                                                    | P           | ANEL-E        | V                                                               |                                                                  |                  |           |                              |           |          |           |                                 |          |
|----------------------------------------|---------------------------------------|------------|------|------|------|-------|---------------|-----------------------|--------------------------------------------------------------------|-------------|---------------|-----------------------------------------------------------------|------------------------------------------------------------------|------------------|-----------|------------------------------|-----------|----------|-----------|---------------------------------|----------|
|                                        | VOLTAGE:<br>3 PHASE,                  |            | 208  |      |      |       |               |                       |                                                                    |             |               |                                                                 |                                                                  |                  |           |                              |           |          | В         | CATION:<br>SUS (A):<br>AIN (A): | 225      |
|                                        |                                       | LOAD (KVA) |      |      |      |       | BREAKER PHASE |                       |                                                                    |             |               | BREAKER LOAD (KV                                                |                                                                  |                  |           |                              | KVA)      |          | <u></u>   |                                 |          |
| No.                                    | CIRCUIT DESCRIPTION                   | CONT       | RCPT | MTR  | A/C  | КІТСН | MISC          | TRIP                  | POLE                                                               | А           | В             | С                                                               | POLE                                                             | TRIP             | MISC      | КІТСН                        | A/C       | MTR      | RCPT      | CONT                            | -        |
| 1                                      | EVCS-1                                | 4.99       |      |      |      |       |               | * 60                  | 2                                                                  | 9.98        | $\geq$        | $\geq$                                                          | 2                                                                | * 60             |           |                              | , -       |          |           | 4.99                            |          |
| 3                                      | Х                                     | 4.99       |      |      |      |       |               | Х                     | Х                                                                  | $\geq$      | 9.98          | $\geq$                                                          | X                                                                | Х                |           |                              |           |          |           | 4.99                            | -        |
| 5                                      | EVCS-2                                | 4.99       |      |      |      |       |               | * 60                  | 2                                                                  | $\geq$      | $\geq$        | 4.99                                                            |                                                                  |                  |           |                              |           |          |           |                                 |          |
| 7                                      | X                                     | 4.99       |      |      |      |       |               | Х                     | X                                                                  | 4.99        | $\geq$        | $\geq$                                                          |                                                                  |                  |           |                              |           |          |           |                                 |          |
| 9                                      | EVCS-3                                | 4.99       |      |      |      |       |               | * 60                  | 2                                                                  | $\geq$      | 4.99          | $\geq$                                                          |                                                                  |                  |           |                              |           |          |           |                                 |          |
| 11                                     | X                                     | 4.99       |      |      |      |       |               | Х                     | X                                                                  | $\geq$      | $\geq$        | 4.99                                                            |                                                                  |                  |           |                              |           |          |           |                                 |          |
| 13                                     | BLANK                                 |            |      |      |      |       |               |                       |                                                                    | 0.00        | $\geq$        | $\geq$                                                          |                                                                  |                  |           |                              |           |          |           |                                 |          |
| 15                                     | BLANK                                 |            |      |      |      |       |               |                       |                                                                    | $\geq$      | 0.00          | $\geq$                                                          |                                                                  |                  |           |                              |           |          |           |                                 |          |
| 17                                     | BLANK                                 |            |      |      |      |       |               |                       |                                                                    | $\geq$      | $\supset$     | 0.00                                                            |                                                                  |                  |           |                              |           |          |           |                                 |          |
|                                        | LOADS W/ NEC 220 DEMAND FACTORS (KVA) |            |      |      |      |       |               |                       | TAL                                                                | 14.98 14.98 |               | 9.98                                                            |                                                                  |                  | 0.00      | 0.00                         | 0.00      | 0.00     | 0.00      | 39.94                           | CONN     |
|                                        | v15 - 01/25/2024                      | CONT       | RCPT | MTR  | A/C  | КІТСН | MISC          | 10                    | IAL                                                                | 14.90       | 14.90         | 9.90                                                            |                                                                  |                  |           |                              |           |          |           |                                 |          |
|                                        | DEMAND LOAD PHASE-A (KVA)             | 18.72      | 0.00 | 0.00 | 0.00 | 0.00  | 0.00          | 18                    | .72                                                                |             | PANEL N       |                                                                 |                                                                  |                  |           |                              |           |          | NOTES     |                                 |          |
|                                        | DEMAND LOAD PHASE-B (KVA)             | 18.72      | 0.00 | 0.00 | 0.00 | 0.00  | 0.00          | 18                    | .72                                                                | CONTINUOU   |               | 1) IF PANEL EXISTING AND ACTUAL CONNECTED KVA ARE NOT KNOWN, AS |                                                                  |                  |           |                              |           |          |           |                                 |          |
|                                        | DEMAND LOAD PHASE-C (KVA)             | 12.48      | 0.00 | 0.00 | 0.00 | 0.00  | 0.00          | 12                    | .48                                                                | RECEPTACLES | 5:100% 1ST 10 | KW + 50% REM                                                    | MAINING                                                          | CONTING          | OUS & NO  | N-CONT I                     | NUOUS CO  | DNNECTE  | D LOADS   | ASSUMED                         | TO BE 80 |
|                                        | TOTAL DEMAND LOAD (KVA)               | 49.92      | 0.00 | 0.00 | 0.00 | 0.00  | 0.00          | 49                    | .92                                                                | MOTORS:1259 | % LARGEST MOT | FOR + 100% R                                                    | EMAINING                                                         | 2)DESIG          | N IS BASE | ED ON NE                     | C TABLE 3 | 810.15(B | )(16) COF | PER THHN                        | CONDUCT  |
| LARGEST DEMAND LOAD OF ANY PHASE (KVA) |                                       |            |      |      |      |       | 18            | A/C or HEAT:100% LOAD |                                                                    |             |               |                                                                 | AND WIRING MAY NEED TO BE INSPECTED AND VERIFIED BY ELECTRICAL C |                  |           |                              |           |          |           |                                 |          |
| LARGEST DEMAND LOAD OF ANY PHASE (AMP) |                                       |            |      |      |      |       |               | 156 KITCHEN:65% LOAD  |                                                                    |             |               |                                                                 | 3)EVCS ARE CONSIDERED CONTINOUS LOADS AND ACTUAL NAME PLATE V    |                  |           |                              |           |          |           |                                 |          |
| TOTAL DEMAND LOAD OF ALL PHASES (KVA)  |                                       |            |      |      |      |       |               |                       | 9.92       MISC:100% LOAD       4) ALL CONDUCTORS ON THE PANEL SCH |             |               |                                                                 |                                                                  |                  | SCHEDU    | HEDULE ARE COPPER UNLESS OTH |           |          |           |                                 |          |
| TOTAL DEMAND LOAD OF ALL PHASES (AMP)  |                                       |            |      |      |      |       |               |                       | 56                                                                 |             |               |                                                                 |                                                                  | 5) <b>* -</b> SI | ART CIR   | CUIT BRE                     | AKERS.    |          |           |                                 |          |
| MINIMUM FEEDER AMPACITY SELECTION (AMP |                                       |            |      |      |      |       |               |                       | 56                                                                 |             |               |                                                                 |                                                                  |                  |           |                              |           |          |           |                                 |          |

(12) THE NEW PANEL AND CBs SHALL HAVE THE SAME KAIC OR HIGHER THAN FAULT CONTRIBUTION FROM THE UTILITY. THE CBs SHALL BE RATED 75°C AND USE 75° RATED WIRE.

(13) GROUNDING INSTALLATION AS PER NEC ART. 250.

(14) THE EV CHARGING SUPPLY SHALL BE INSTALLED AS PER NEC ART. 625.

(15) ALL (4) EVCS WILL BE PROTECTED WITH THE SMART BRANCH CIRCUIT BREAKERS INSTALLED AT PANEL-EV. IN SUCH SCENARIO, THE END USER CAN REMOTELY TURN OFF THE EV CHARGERS ON WEEKENDS AND HOLIDAYS.

AS PER NEC 705.12 (B)(3)(3), PERMANENT LABEL SHALL BE APPLIED TO THE EXISTING PNL-PV. REFER SHEET EV05, DETAIL 6, FOR THE EQUIVALENT WORDING OF PERMANENT WARNING LABEL.

| Wall Connect                    | tor                                                                                                                                                            |                                                                                                                                                                                                                           |
|---------------------------------|----------------------------------------------------------------------------------------------------------------------------------------------------------------|---------------------------------------------------------------------------------------------------------------------------------------------------------------------------------------------------------------------------|
| Performance<br>Specifications   | Part Numbers<br>Nominal Voltage<br>Current<br>Grounding Scheme<br>Frequency<br>Means of Disconnect<br>Residual Current Detection<br>Connectors<br>Connectivity | 1734412-02-X; 1734412-03-X<br>200-240 V L-L 1-phase<br>Maximum 48A (adjustable by installer)<br>TN/TT<br>50/60 Hz<br>External branch circuit breaker<br>Integrated, CCID20<br>NACS, J1772<br>Wi-Fi (2.4 GHz, 802.11b/g/n) |
| Compliance<br>Information       | Agency Approvals<br>Standards<br>Energy Star Certified<br>(Applicable to U.S. only)                                                                            | CULus - E351001<br>UL 2594, UL 2231                                                                                                                                                                                       |
| Environmental<br>Specifications | Operating Temperature<br>Storage Temperature<br>Enclosure Rating                                                                                               | -22°F to 122°F (-30°C to 50°C)<br>-40°F to 185°F (-40°C to 85°C)<br>Type 3R                                                                                                                                               |
| Mechanical<br>Specifications    | Wall Connector Dimensions<br>Wire Box Bracket Dimensions<br>Weight (Including bracket)<br>Cable Length                                                         | 13.6 in x 6.1 in x 5.9 in<br>9.8 in x 4.7 in x 3.5 in<br>15 lbs (6.8 kg)<br>1734412-02-X: 24 ft (7.3 m)<br>1734412-03-X: 13.1 ft. (4 m)<br>6.1 in<br>5.1 in<br>5.6 jj                                                     |
| Tesla Wall Connector            |                                                                                                                                                                | 2023-09-28 2                                                                                                                                                                                                              |