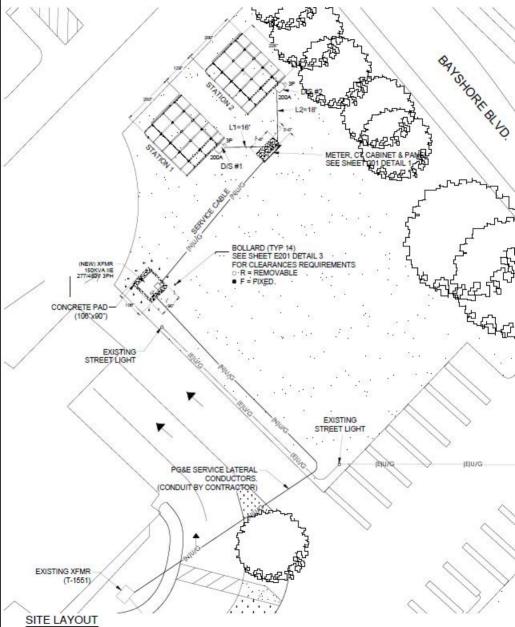

e Capacity:

### Lithium-ion (NMC)

100 kW

up to 440 kWh

#### **Electrical Specifications:**

- Power (AC):
- Voltage (AC)
- Current:
- Frequency:

#### Mechanical Specifications:

- Dimensions:
  9' 6" (2901mm)
- Weight:
- Grading:

#### **Environmental Specifications:**

Installation Location:

#### Network and Compliance:

- Network Connection:
- Internet Speed:

#### Adjacent space

- (Desired) 18' in front of station for easy turning radius
- 3" away from building structures or walls

# 19' 0" (5782mm) x 16' 8" (5074mm) x

3-phase: 200 A service, 125 A typical

1,912 kg (4,215 lbs) < 2 degrees inclination

3-phase 208/240V - 480V

50 / 60 Hz +/- 1%

Outdoor

Ethernet (preferred)/4G LTE 10 mbps minimum

## Confidential



AMPLE STATIONS 1 & 2 FACING BRISBANE VILLAGE SHOPPING CENTER