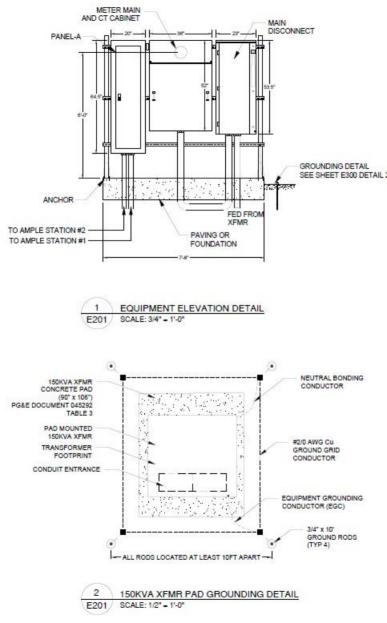

pacity:

### Lithium-ion (NMC)

100 kW

up to 440 kWh

#### **Electrical Specifications:**

- Power (AC):
- Voltage (AC)
- Current:
- Frequency:

#### Mechanical Specifications:

- Dimensions:
  9' 6" (2901mm)
- Weight:
- Grading:

#### **Environmental Specifications:**

Installation Location:

#### Network and Compliance:

- Network Connection:
- Internet Speed:

#### Adjacent space

- (Desired) 18' in front of station for easy turning radius
- 3" away from building structures or walls

# 19' 0" (5782mm) x 16' 8" (5074mm) x

3-phase: 200 A service, 125 A typical

1,912 kg (4,215 lbs) < 2 degrees inclination

3-phase 208/240V - 480V

50 / 60 Hz +/- 1%

Outdoor

Ethernet (preferred)/4G LTE 10 mbps minimum

## Confidential



AMPLE STATIONS 1 & 2 FACING BRISBANE VILLAGE SHOPPING CENTER