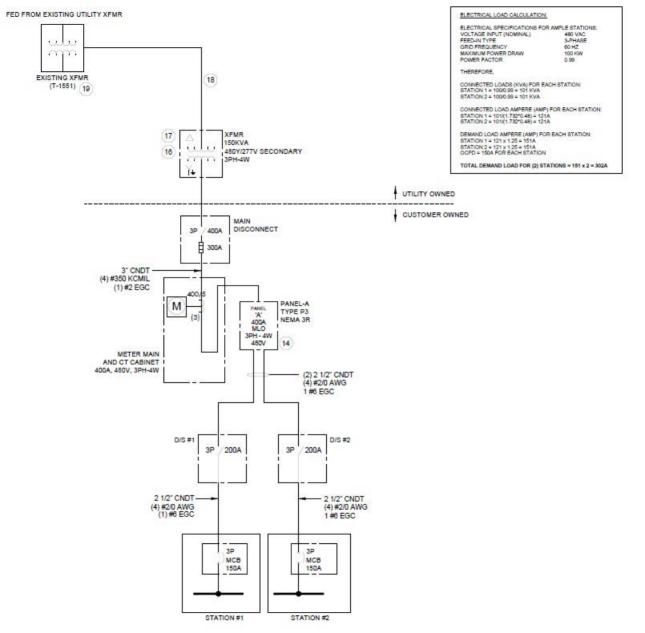

Capacity:

### Lithium-ion (NMC)

100 kW

up to 440 kWh

#### **Electrical Specifications:**

- Power (AC):
- Voltage (AC)
- Current:
- Frequency:

#### Mechanical Specifications:

- Dimensions:
  9' 6" (2901mm)
- Weight:
- Grading:

#### **Environmental Specifications:**

Installation Location:

#### Network and Compliance:

- Network Connection:
- Internet Speed:

#### Adjacent space

- (Desired) 18' in front of station for easy turning radius
- 3" away from building structures or walls

# 19' 0" (5782mm) x 16' 8" (5074mm) x

3-phase: 200 A service, 125 A typical

1,912 kg (4,215 lbs) < 2 degrees inclination

3-phase 208/240V - 480V

50 / 60 Hz +/- 1%

Outdoor

Ethernet (preferred)/4G LTE 10 mbps minimum

## Confidential



AMPLE STATIONS 1 & 2 FACING BRISBANE VILLAGE SHOPPING CENTER