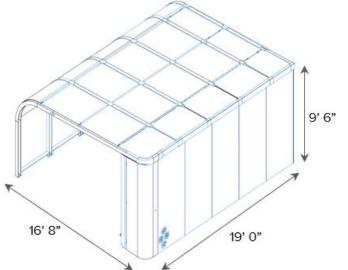

#### Mechanical Specifications:

- Dimensions:
  9' 6" (2901mm)
- Weight:
- Grading:

# 19' 0" (5782mm) x 16' 8" (5074mm) x

3-phase: 200 A service, 125 A typical

1,912 kg (4,215 lbs) < 2 degrees inclination

3-phase 208/240V - 480V

50 / 60 Hz +/- 1%

Outdoor

Ethernet (preferred)/4G LTE 10 mbps minimum