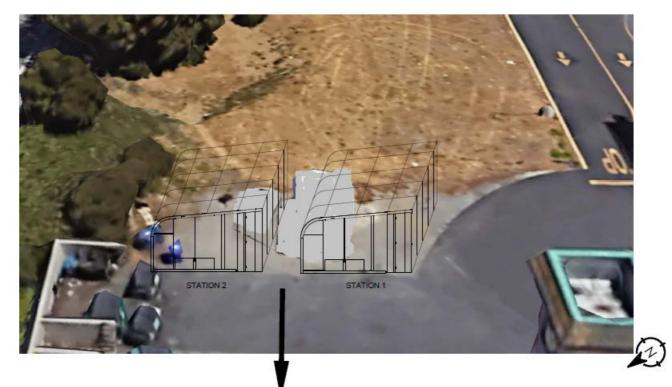

*





#### Energy Storage:

- Energy Chemistry:
- Energy Storage Capacity:

### Lithium-ion (NMC)

100 kW

up to 440 kWh

#### **Electrical Specifications:**

- Power (AC):
- Voltage (AC)
- Current:
- Frequency:

#### Mechanical Specifications:

- Dimensions:
  9' 6" (2901mm)
- Weight:
- Grading:

#### **Environmental Specifications:**

Installation Location:

#### Network and Compliance:

- Network Connection:
- Internet Speed:

#### Adjacent space

- (Desired) 18' in front of station for easy turning radius
- 3" away from building structures or walls

# 19' 0" (5782mm) x 16' 8" (5074mm) x

3-phase: 200 A service, 125 A typical

1,912 kg (4,215 lbs) < 2 degrees inclination

3-phase 208/240V - 480V

50 / 60 Hz +/- 1%

Outdoor

Ethernet (preferred)/4G LTE 10 mbps minimum

## Confidential



AMPLE STATIONS 1 & 2 FACING BRISBANE VILLAGE SHOPPING CENTER