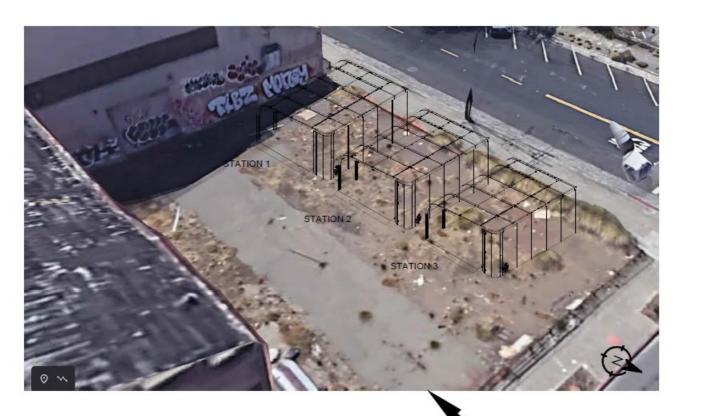

## FED FROM EXISTING PG&E SERVICE 19 18 SPLICE BOX **XFMR** 17 750KVA 16 480V SECONDARY 3PH-4W UTILITY OWNED CUSTOMER OWNED MAIN 3P 600A DISCONNECT 600A 2 SETS 3 1/2" CNDT 2 SETS 3 1/2" CNDT (4) #350 KCMIL (1) #2 EGC (4) #350 KCMIL (1) #2 EGC 600/5 PANEL-A PANEL TYPE P3 'A' NEMA 3R (3) 600A MLO 3PH - 4W 20 480V METER MAIN AND CT CABINET 600A, 480V, 3PH-4W (3) 2 1/2" CNDT (4) #2/0 AWG (1) #8 EGC D/S #1 D/S #2 D/S #3 3P 200A 3P 200A 3P 200A 2 1/2" CNDT-2 1/2" CNDT 2 1/2" CNDT (4) #2/0 AWG (4) #2/0 AWG (4) #2/0 AWG (1) #8 EGC (1) #6 EGC (1) #6 EGC 3P 3P 3P MCB MCB MCB 150A 150A 150A STATION #1 STATION #2 STATION #3