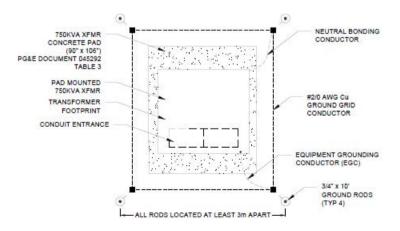

ENTRANCE FACING AT 3RD ST.



## FED FROM EXISTING PG&E SERVICE 19 18 SPLICE BOX **XFMR** 17 750KVA 16 480V SECONDARY 3PH-4W UTILITY OWNED CUSTOMER OWNED MAIN 3P 600A DISCONNECT 600A 2 SETS 3 1/2" CNDT 2 SETS 3 1/2" CNDT (4) #350 KCMIL (1) #2 EGC (4) #350 KCMIL (1) #2 EGC 600/5 PANEL-A PANEL TYPE P3 'A' NEMA 3R (3) 600A MLO 3PH - 4W 20 480V METER MAIN AND CT CABINET 600A, 480V, 3PH-4W (3) 2 1/2" CNDT (4) #2/0 AWG (1) #8 EGC D/S #1 D/S #2 D/S #3 3P 200A 3P 200A 3P 200A 2 1/2" CNDT-2 1/2" CNDT 2 1/2" CNDT (4) #2/0 AWG (4) #2/0 AWG (4) #2/0 AWG (1) #8 EGC (1) #6 EGC (1) #6 EGC 3P 3P 3P MCB MCB MCB 150A 150A 150A STATION #1 STATION #2 STATION #3



## 1 EQUIPMENT ELEVATION DETAIL E201 SCALE: 3/4" = 1'-0"



## 750KVA XFMR PAD GROUNDING DETAIL