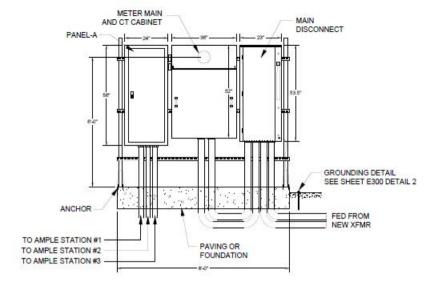

ENTRANCE FACING AT 3RD ST.



## FED FROM EXISTING PG&E SERVICE 19 18 SPLICE BOX **XFMR** 17 750KVA 16 480V SECONDARY 3PH-4W UTILITY OWNED CUSTOMER OWNED MAIN 3P 600A DISCONNECT 600A 2 SETS 3 1/2" CNDT 2 SETS 3 1/2" CNDT (4) #350 KCMIL (1) #2 EGC (4) #350 KCMIL (1) #2 EGC 600/5 PANEL-A PANEL TYPE P3 'A' NEMA 3R (3) 600A MLO 3PH - 4W 20 480V METER MAIN AND CT CABINET 600A, 480V, 3PH-4W (3) 2 1/2" CNDT (4) #2/0 AWG (1) #8 EGC D/S #1 D/S #2 D/S #3 3P 200A 3P 200A 3P 200A 2 1/2" CNDT-2 1/2" CNDT 2 1/2" CNDT (4) #2/0 AWG (4) #2/0 AWG (4) #2/0 AWG (1) #8 EGC (1) #6 EGC (1) #6 EGC 3P 3P 3P MCB MCB MCB 150A 150A 150A STATION #1 STATION #2 STATION #3



## 1 EQUIPMENT ELEVATION DETAIL E201 SCALE: 3/4" = 1'-0"



## 750KVA XFMR PAD GROUNDING DETAIL