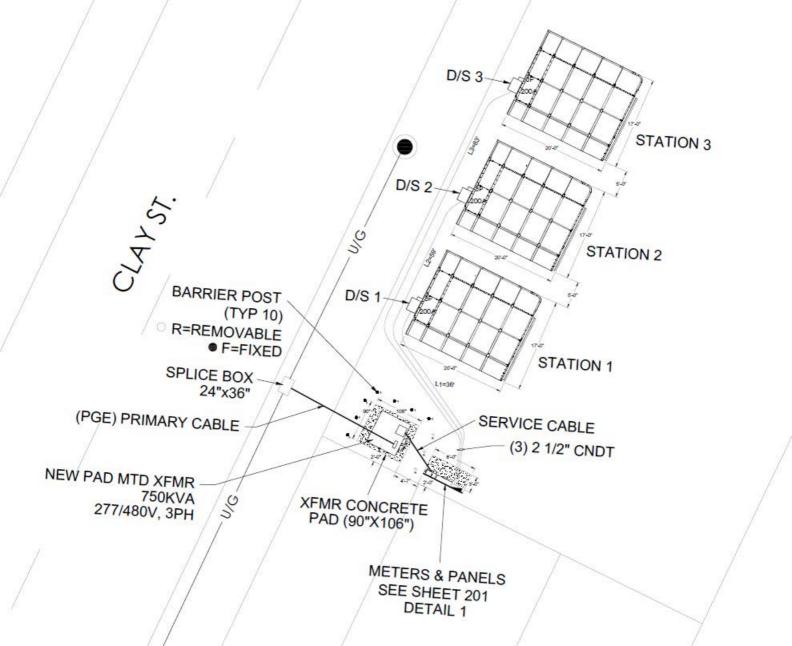

## FED FROM EXISTING PG&E SERVICE 19 18 SPLICE BOX **XFMR** 17 750KVA 16 480V SECONDARY 3PH-4W UTILITY OWNED CUSTOMER OWNED MAIN 3P 600A DISCONNECT 600A 2 SETS 3 1/2" CNDT 2 SETS 3 1/2" CNDT (4) #350 KCMIL (1) #2 EGC (4) #350 KCMIL (1) #2 EGC 600/5 PANEL-A PANEL TYPE P3 'A' NEMA 3R (3) 600A MLO 3PH - 4W 20 480V METER MAIN AND CT CABINET 600A, 480V, 3PH-4W (3) 2 1/2" CNDT (4) #2/0 AWG (1) #8 EGC D/S #1 D/S #2 D/S #3 3P 200A 3P 200A 3P 200A 2 1/2" CNDT-2 1/2" CNDT 2 1/2" CNDT (4) #2/0 AWG (4) #2/0 AWG (4) #2/0 AWG (1) #8 EGC (1) #6 EGC (1) #6 EGC 3P 3P 3P MCB MCB MCB 150A 150A 150A STATION #1 STATION #2 STATION #3