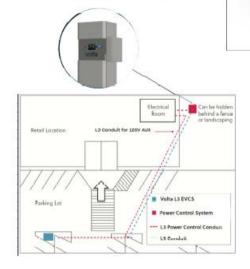

#### Power Control System (PCS)

- Size: 82" H x 42" W x 35" D
- Weight: 1900 lbs
- Range: 1350–1900 lbs

Powers up to 2 stations. Converts grid AC power into DC power for vehicle charging. Can be hidden behind a fence or landscaping.

#### Electrical Requirements

- 90A/3P, 480V Breaker for 1 station
- 175A/3P, 480V Breaker for 2 stations
- 4G/LTE/5G or LAN access required

# Installation Requirements

- 480V
- PCS Clearance Requirement: 82" H x 92" W x 75.1" D
- PCS with Fencing Clearance: 120" W x 108"D