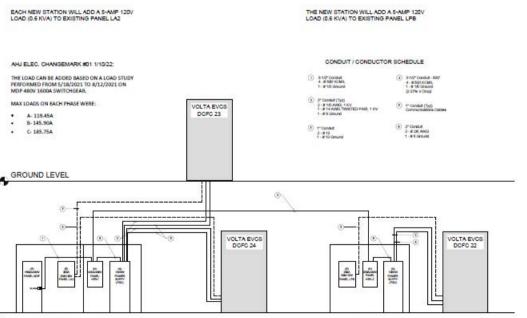

# Listings

UL\* 2202, 2231, 50E

PROTECT COLUMNS AND PLANTER FROM DAMAGE DURING CONSTRUCTION

STATION SHOWN FOR REFERENCE ONLY, NOT LOCATION OR ORIENTATION