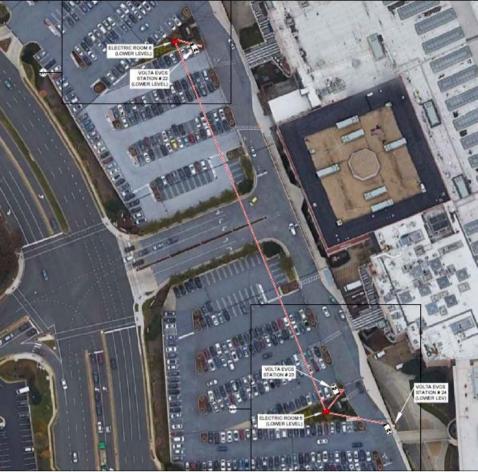

LTE/5G or LAN access required
- Auxiliary Components Electrical Requirements:
- · 20A/1P, 120V Breaker
- Installation Requirements
- Approx. Foundation size: 48" W x 36" L x 30" D





#### Power Control System (PCS)

- Size: 82" H x 42" W x 35" D
- Weight: 1900 lbs
- Range: 1350–1900 lbs

Powers up to 2 stations. Converts grid AC power into DC power for vehicle charging. Can be hidden behind a fence or landscaping.

#### Electrical Requirements

- 90A/3P, 480V Breaker for 1 station
- 175A/3P, 480V Breaker for 2 stations
- 4G/LTE/5G or LAN access required

# Installation Requirements

- 480V
- PCS Clearance Requirement: 82" H x 92" W x 75.1" D
- PCS with Fencing Clearance: 120" W x 108"D

## Conduit Diameter

Contact engpm@voltacharging.com for more info

# Listings

UL\* 2202, 2231, 50E



PROTECT COLUMNS AND PLANTER FROM DAMAGE DURING CONSTRUCTION

STATION SHOWN FOR REFERENCE ONLY, NOT LOCATION OR ORIENTATION



#### PANEL CALCULATIONS

|