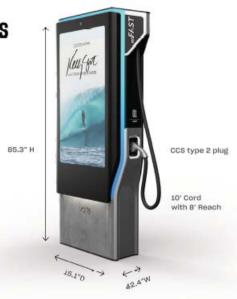

### **Charger Electrical Requirements:**

- Output Power: 50 kW max
- Voltage Range: 50-500 VDC
- Amperage: 125A
- 4G/LTE/5G or LAN access required
- Auxiliary Components Electrical Requirements:
- · 20A/1P, 120V Breaker
- Installation Requirements
- Approx. Foundation size: 48" W x 36" L x 30" D

#### Power Control System (PCS)

- Size: 82" H x 42" W x 35" D
- Weight: 1900 lbs
- Range: 1350–1900 lbs

Powers up to 2 stations. Converts grid AC power into DC power for vehicle charging. Can be hidden behind a fence or landscaping.